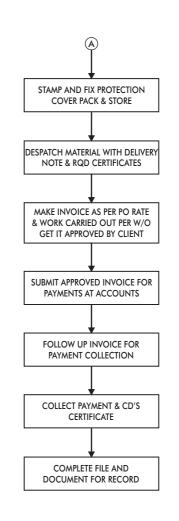

# **RECONDITIONING FLOW CHART**

OFFICE & WORKS: Plot No. 75, Road No. 2, Sector 1-S, Panvel - Matheran Road, New Panvel - 410 206 

(O): (022) 2746 8080 / 2746 0808 Fax: (022) 2745 1222 / 2567 0475 

Email: amrutha\_eng@yahoo.com I amrutha\_engineering@yahoo.co.in