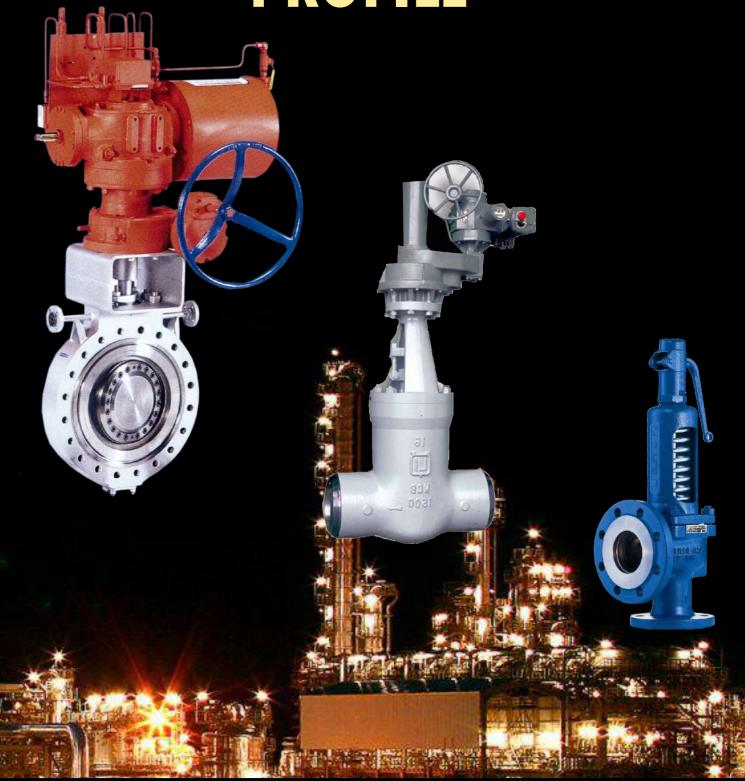

- 1. Isolation valve manually operated/with gear box or gear box & motor combination. (These are conventional gate/globe/check/ball/plug/butterfly valves of size ranging normally upto 24inch size pressure class upto 3000psi)
- 2. Control valves of all kinds & type.
- 3. Safety relief valves / pilot operated safety valves and vacuum breaker.

# **CONTROL VALVE OVERHAULS**

Amrutha Engineering covers all types and sizes of valve for every type of plant. Our professional reconditioning service covers wedge gate, globe, check, ball, taper, plug and specialized valves with virtually no upper limit on size.

# **SAFETY VALVES REPAIR TESTING**

Inspection and reconditioning is carried out under separate control in our purpose built 'clean' facility.

- Amrutha Engineering technicians are trained by one of the world's leading manufacturers of safety valves.
- our in-house procedures meet the highest standards of safety and quality.
- We welcome independent inspection of our overhaul and test procedures, either by a client's own inspectors or by outside authorities.
- Every aspect of our service is certified to ISO 9002.