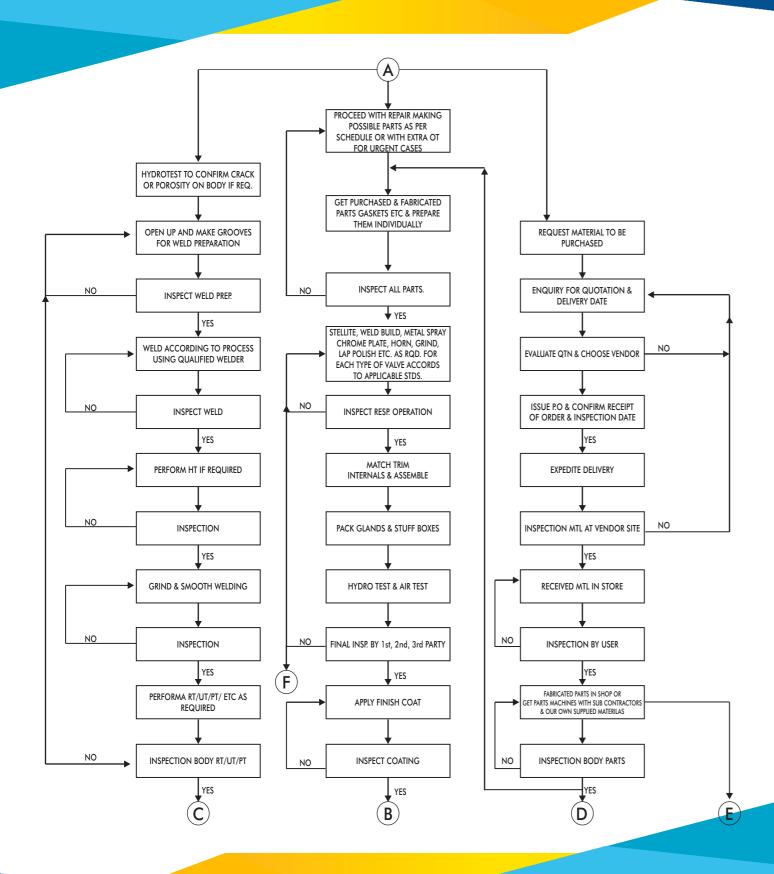

# **RECONDITIONING FLOW CHART**

OFFICE & WORKS: Plot No. 75, Road No. 2, Sector 1-S, Panvel - Matheran Road, New Panvel - 410 206 

(O): (022) 2746 8080 / 2746 0808 Fax: (022) 2745 1222 / 2567 0475 

Email: amrutha\_eng@yahoo.com I amrutha\_engineering@yahoo.co.in