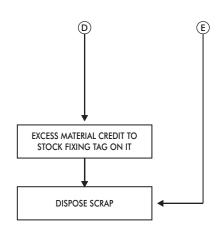

# **RECONDITIONING FLOW CHART**

OFFICE & WORKS: Plot No. 75, Road No. 2, Sector 1-S, Panvel - Matheran Road, New Panvel - 410 206 

(O): (022) 2746 8080 / 2746 0808 Fax: (022) 2745 1222 / 2567 0475 

Email: amrutha\_eng@yahoo.com I amrutha\_engineering@yahoo.co.in