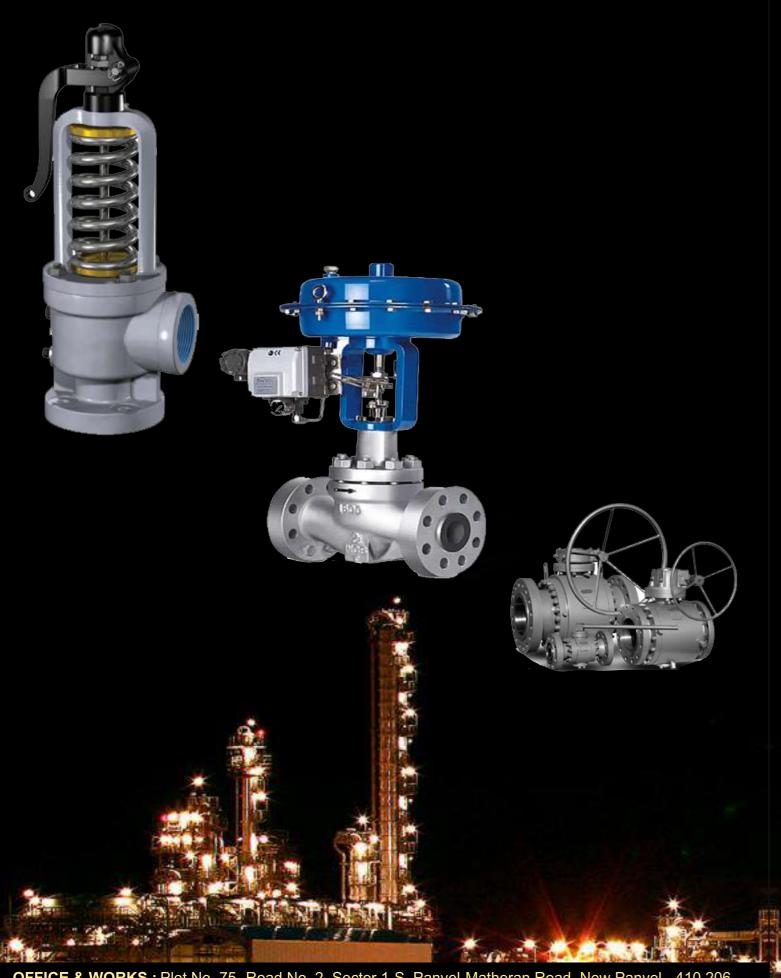

- 1. Isolation valve manually operated/with gear box or gear box & motor combination. (These are conventional gate/globe/check/ball/plug/butterfly valves of size ranging normally upto 24inch size pressure class upto 3000psi)
- 2. Control valves of all kinds & type.
- 3. Safety relief valves / pilot operated safety valves and vacuum breaker.

# **CONTROL VALVE OVERHAULS**

Amrutha Engineering covers all types and sizes of valve for every type of plant. Our professional reconditioning service covers wedge gate, globe, check, ball, taper, plug and specialized valves with virtually no upper limit on size.

# **SAFETY VALVES REPAIR TESTING**

Inspection and reconditioning is carried out under separate control in our purpose built 'clean' facility.

- Amrutha Engineering technicians are trained by one of the world's leading manufacturers of safety valves.
- our in-house procedures meet the highest standards of safety and quality.
- We welcome independent inspection of our overhaul and test procedures, either by a client's own inspectors or by outside authorities.
- Every aspect of our service is certified to ISO 9002.