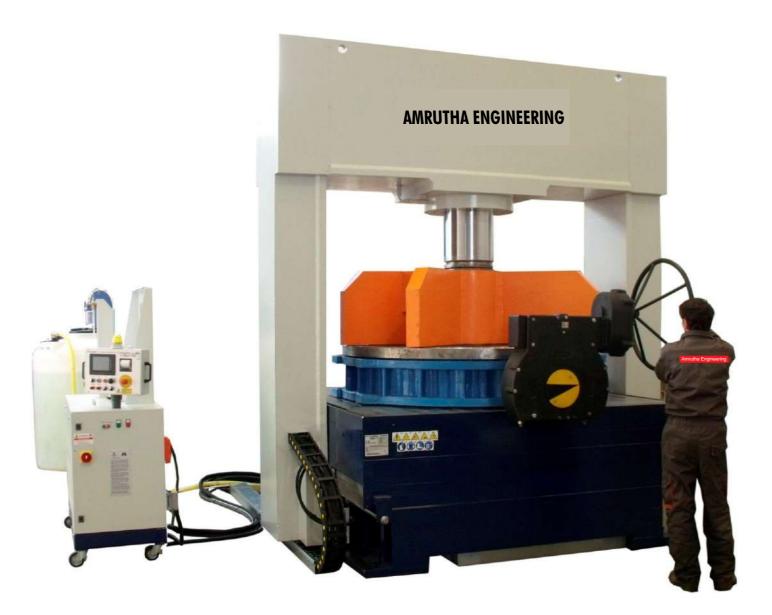

# **LIST OF MACHINERIES**

| • | Lathe Machine (Small to Big for valve upto 20 Inches)          | 8 Nos.     |
|---|----------------------------------------------------------------|------------|
| • | Milling Machine                                                | 1 Nos.     |
| • | Shapping Machine                                               | 1 Nos      |
| • | Lapping machine                                                | 1 Nos.     |
| • | Drilling machine                                               | 2 Nos.     |
| • | Grinder                                                        | 2 Nos.     |
| • | Welding machine                                                | 4 Nos.     |
| • | High Pressure Air compressor upto 350 Bar Capacity             | 3 Nos.     |
| • | Air compressor Pressure upto 100 PSI                           | 10 Nos.    |
| • | Hand Test Pump Pressure upto 1000 bar                          | 1 Nos.     |
| • | Hydraulic Pump Pressure upto 360kg/cm2                         | 2 Nos.     |
| • | Safety Valve Tested Stand                                      | 6 Nos.     |
| • | Hydraulic & Pneumatic Testing Arrangement For Isolation Valves | 8 Set Each |
| • | Control Valve Test Stand                                       | 6 Set Each |
| • | Hydraulic Pres (upto 20000 PSI)                                | 2 Nos.     |
| • | Mobile Workshop with complete machineries Inside               | 3 Nos.     |
| • | High pressure Plunger Pump                                     | 2 Nos.     |
| • | Insitu Lappting machines                                       | 12 Nos.    |
| • | Flange Facing/ Serrating Machine                               | 4 Nos.     |
| • | Air Reservoirs                                                 | 2 Nos.     |
| • | Torque Wreuches (Range 1M 3/8"-2"Inch Size)                    | 12 Nos.    |
| • | Assorted Tools From1/8 Inch To 3"inches Size                   | 6 Lots.    |