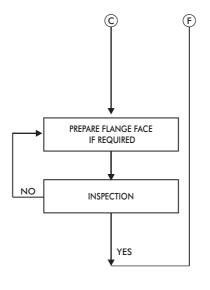

# **RECONDITIONING FLOW CHART**

OFFICE & WORKS: Plot No. 75, Road No. 2, Sector 1-S, Panvel - Matheran Road, New Panvel - 410 206 

(O): (022) 2746 8080 / 2746 0808 Fax: (022) 2745 1222 / 2567 0475 

Email: amrutha\_eng@yahoo.com I amrutha\_engineering@yahoo.co.in