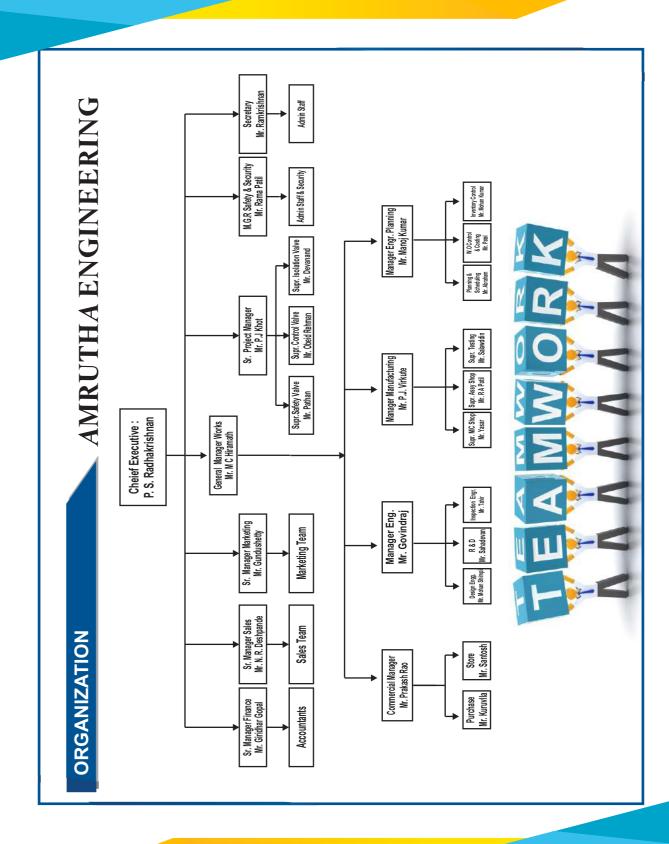

# **LIST OF MANAGEMENT & STAFF**

| 1.  | Chief Executive               | - 01 No.  |
|-----|-------------------------------|-----------|
| 2.  | General Manager               | - 04 No.  |
| 3.  | Secretary                     | - 01 No.  |
| 4.  | Managers                      | - 04 No.  |
| 5.  | Purchase Engineer             | - 01 No.  |
| 6.  | Storekeeper                   | - 01 No.  |
| 7.  | Design Engineer               | - 01 No.  |
| 8.  | Inspection Engineer           | - 01 No.  |
| 9.  | R & D Engineer                | - 01 No.  |
| 10. | Supervisor Workshop           | - 01 No.  |
| 11. | Supervisor Assy. Shop         | - 01 No.  |
| 12. | Supervisor Testing & Despatch | - 01 No.  |
| 13. | Planning Engineer             | - 01 No.  |
| 14. | Safety Officer                | - 01 No.  |
| 15  | Engineering Staff             | - 08 Nos. |
| 16  | Administration Staff          | - 05 No.  |
| 17. | Craftsman Skilled             | - 12 Nos. |
| 18. | Craftsman Semi-Skilled        | - 16 Nos. |
| 19. | Craftsman Unskilled           | - 06 Nos. |